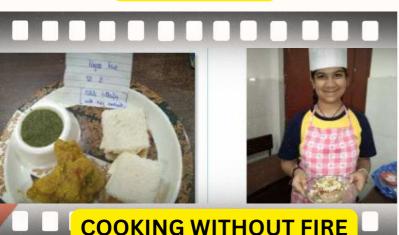

#### CBSE NATIONAL LEVEL SCIENCE EXHIBITION 2022-23

The students of N.K. Bagrodia Global School has made Delhi Region proud by winning at the CBSE National Level Science Exhibition 2022-23 held at Lotus Valley International School Gurugram. Deepansh Gahlot and Kartikeya of Grade VIII under the able guidance of their Mentor Ms. Shilpa Batra (TGT Science) have prepared an economically low-cost Mathematical Game under the theme—" Technology & Toys" The students have been awarded a cash prize along with Merit Certificates. They will now participate at Rashtriya Bal Vaigyaanik Pradarshani for children to be organized by NCERT. The students will also get the opportunity to attend a mentoring camp & national fair organized by Initiative for Research and Innovation in Science (IRIS).

#### TOYCATHON: Inter-Ministerial Initiative of the Indian Government

The two-day event was concluded in Manav Rachna International Institute of Research and Studies with a valedictory ceremony, graced by the Chief Guest Dr. Mohit Gambhir, Director of Ministry of Education, Innovation Cell.

There were 34 teams from all over India, who brought innovation and structure with a scientific temper. Our team of students, Siddhant Kumar(X), Tejas Kumar(X) and Vasu Gupta(IX) were mentored by their teachers Ms. Shilpa Batra, Ms. Ruma Bisht and Mr. Sandeep Gagan. They had prepared an educational toy based on AI for the autistic students. The toy is called Autismoy. Our team of students and teachers were appreciated at each level. The students received special mention and trophies.