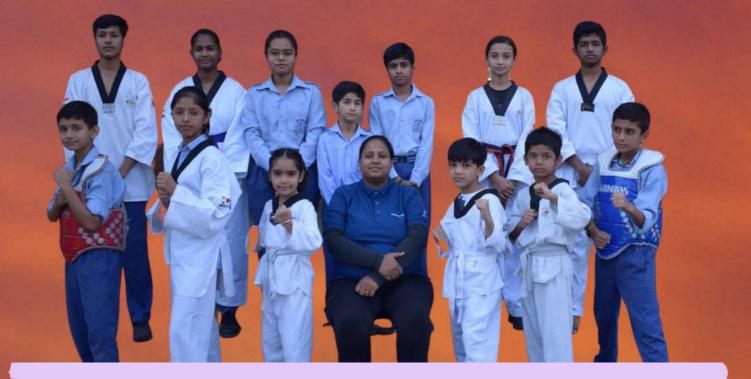

), Mr. Ankur (Coach), Karnik (VII B), Priyansh (VII C)

47



#### FOOTBALL (U-14)

Row 3: Akash Budawar (VIII A), Deepanshu (VIII A), Rudransh Thakur (VIII A), Ritesh Yadav (VIII C) Row 2: Akash (IX A), Mayank Kumar (VI E), Arpit Goel (VIII A), Sanidhya Chaudhary (VIII A) Row 1: Bhavesh Yadav (VIII C), Ansh Anand (VI B), Aryan Kharb (VIII A), Mr. Raghuvar (Coach), Aditya Raj Meena (VIII A), Aksh Yadav (VIII A), Akshit Tyagi (VIII C)

#### FOOTBALL (U-17)

Row 3: Aryan Gunawat (X B), Tanishq Rai (X B), Tanmay Meena (X A), Tejasvi Sehrawat (X B), Shivansh Thakur (IX A), Prayas Sangwan (X B) Row 2: Saransh Pahwa (X B), Naman Asht (X B), Shivam Jangid (IX C), Gaurav (IX A), Anand Rai (IX A) Row 1: Shubham Rao (X B), Kaman (IX A), Mr. Raghuvar (Coach), Aryaman (IX C), Chetanya Sehrawat (X B)



<u>TAEKWONDO</u> Row2: Cinmay (X A), Divya (XI B), Aabhashree (XII A), Krish (VI A), Ansh Solanki (X B), Tavisha (VII B), Aaditiya (X B) Row1: Medhansh (V D), Charu (VII A), Aadriti (II D), Ms. Ashu (Coach), Aaditya (II D), Tejas (II E), Advait (VI A)



<u>YOGA AND AEROBICS</u> Row 3: Avni Paul (VIII), Vanisha (XI), Devanshi (VII), Akshita (VII) Row 2: Shrutkirti(IX), Anant (VI), Anshuman(VIII), Raghav (VI), Laxmi (VI), Vanshi (V), Hritvi (VI), kirti (VII) Row 1: Ayushi (V), Aahana(VI), Reet(VI), Aaliya (VI)



#### TABLE TENNIS

Row 3: Tarun Rai (X B), Tanishq (X B), Nidesh Kumar (X B) Row 2: Pranjal (VI B), Ashwin (VIII C), Sukhrit (VIII C), Ayush (VIII C), Garvit (IX A), Harshpreet (IX A) Row 1: Yash (VI B), Abhinav (VI B), Shreshth (VI B), Mr. Vinay (Coach), Adarsh (V A), Rachit (VI