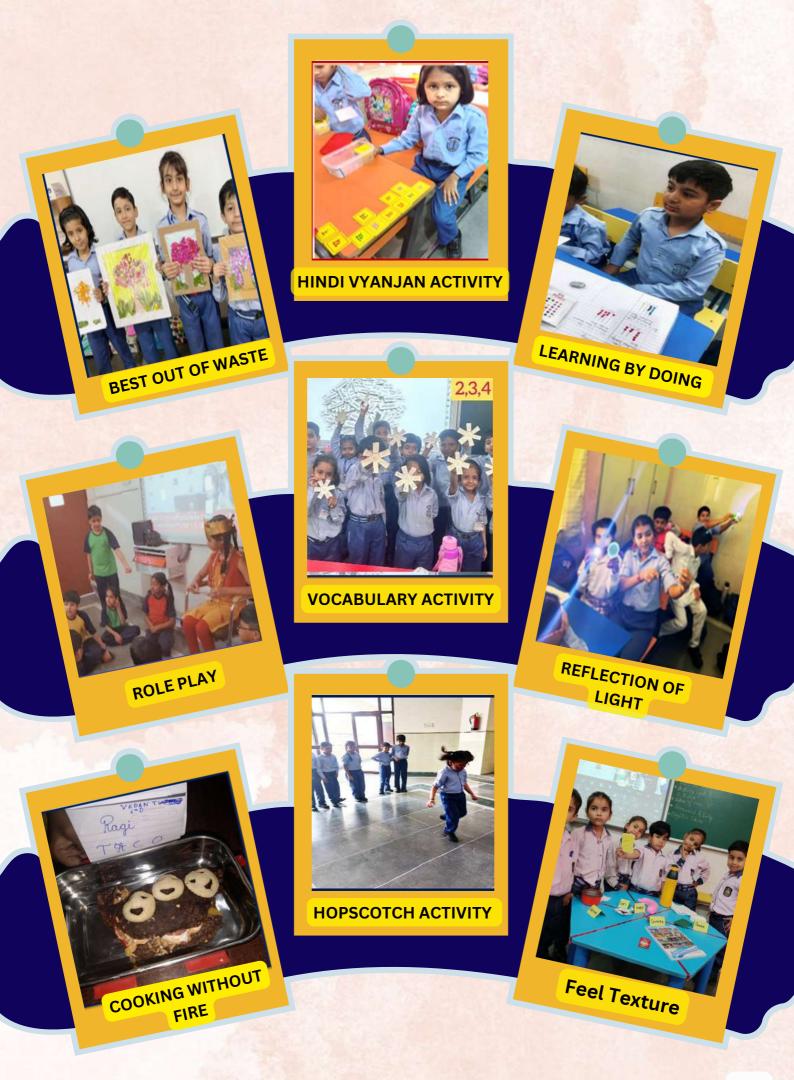

ir French language skills with natives and to learn French culture.

## **ACTIVITY BASED LEARNING**

Activity-Based Learning is a dynamic approach to education that prioritizes hands-on, experiential learning over traditional rote memorization. It shifts the focus from

passive listening to active participation, fostering a deeper understanding of subjects through practical engagement. In NKBGS, students learn by doing, experimenting, and problem-solving, which not only enhances their knowledge but also develops critical thinking, creativity, and teamwork skills.

Big& Small

**BIG AND SMALL** 

SANSKRIT WEEK



ACTIVITY

FRUTIY JUICY





**STEM MAKING ACTIVITY** 











CAKE MAKING ACTIVITY





**TECHNO WEEK** 





CHIPKO MOVEMENT



**JAADUAI PITARA** 



VOLCANO MAKING ACTIVITY





## **EVENTS & CELEBRATIONS**

**Every** event at NK Bagrodia Global School is an opportunity for students to showcase their talents and capabilities and learn new skills.

Celebrating events and conducting activities in schools are an integral part of learning and it helps in building a strong cultural belief in a child. The various celebrations and events in school help students to know more about different cultures and traditions.



**CYBER JAGRUKTA DIWAS** 



WORLD HERITAGE DAY



WORLD HERITAGE DAY





WORLD LABOUR DAY







#### SPORTS FESTIVAL



#### **CIRCLE TIME**



#### **EARTH DAY**







**MAKING: AWARENESS ON DRUGS AND SUBSTANCE ABUSE** 



WITH HEALTHY MILLETS



WORLD INTELLECTUAL 63 **PROPERTY DAY** 

G 20 POSTER/ SLOGAN





**WORLD MALARIA DAY** 



**BLUE PLANE