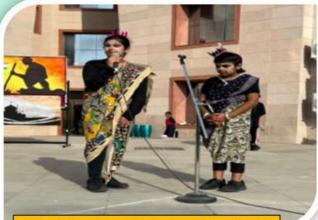

# WORLD SCHOLAR'S CUP

The World Scholars Cup (WSC) is an international team academic tournament and enrichment programme conducted in over fifty countries. Each year, students explore and debate a current global theme. Within the theme, students explore topics in science, social studies, the arts, literature, history and current affairs. Every World Scholars Cup has four, main events; Scholars challenge, Collaborative writing, team debate and Scholars bowl.

Our school participated in the regional round of the World Scholar's Cup on October 7 and 8, 2023. The event was coordinated by Ms. Anjana with a team of five students Oneer Alha, Keerthana Madhav, Dev Tanwar, Lakshay Singh and Abhishek Meena of class XII. The teams have qualified to the Global Round in Dubai which will take place in 2024.

The team of Oneer and Keerthana have been crowned champions at Senior Level in WSC. Our students have won a total of 30 medals.