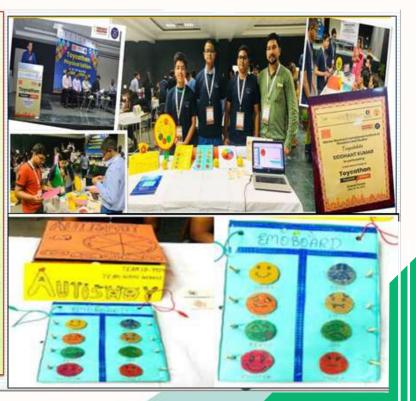

There were 34 teams from all over India, who brought innovation and structure with a scientific temper. Our team of students, Siddhant Kumar(X), Tejas Kumar(X) and Vasu Gupta(IX) were mentored by their teachers Ms. Shilpa Batra, Ms. Ruma Bisht and Mr. Sandeep Gagan. They had prepared an educational toy based on AI for the autistic students. The toy is called Autismoy. Our team of students and teachers were appreciated at each level. The students received special mention and trophies.