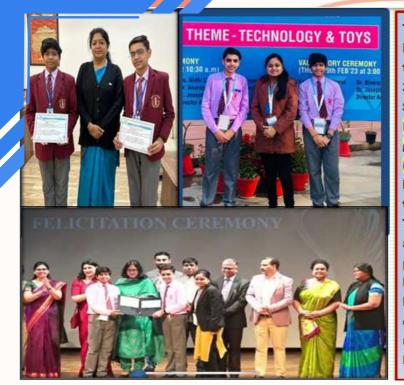

#### CBSE NATIONAL LEVEL SCIENCE EXHIBITION 2022-23

The students of N.K. Bagrodia Global School has made Delhi Region proud by winning at the CBSE National Level Science Exhibition 2022-23 held at Lotus Valley International School Gurugram. Deepansh Gahlot and Kartikeya of Grade VIII under the able guidance of their Mentor Ms. Shilpa Batra (TGT Science) have prepared an economically low-cost Mathematical Game under the theme—" Technology & Toys" The students have been awarded a cash prize along with Merit Certificates. They will now participate at Rashtriya Bal Vaigyaanik Pradarshani for children to be organized by NCERT. The students will also get the opportunity to attend a mentoring camp & national fair organized by Initiative for Research and Innovation in Science (IRIS).

#### TOYCATHON: Inter-Ministerial Initiative of the Indian Government

The two-day event was concluded in Manav Rachna International Institute of Research and Studies with a valedictory ceremony, graced by the Chief Guest Dr. Mohit Gambhir, Director of Ministry of Education, Innovation Cell.

There were 34 teams from all over India, who brought innovation and structure with a scientific temper. Our team of students, Siddhant Kumar(X), Tejas Kumar(X) and Vasu Gupta(IX) were mentored by their teachers Ms. Shilpa Batra, Ms. Ruma Bisht and Mr. Sandeep Gagan. They had prepared an educational toy based on AI for the autistic students. The toy is called Autismoy. Our team of students and teachers were appreciated at each level. The students received special mention and trophies.