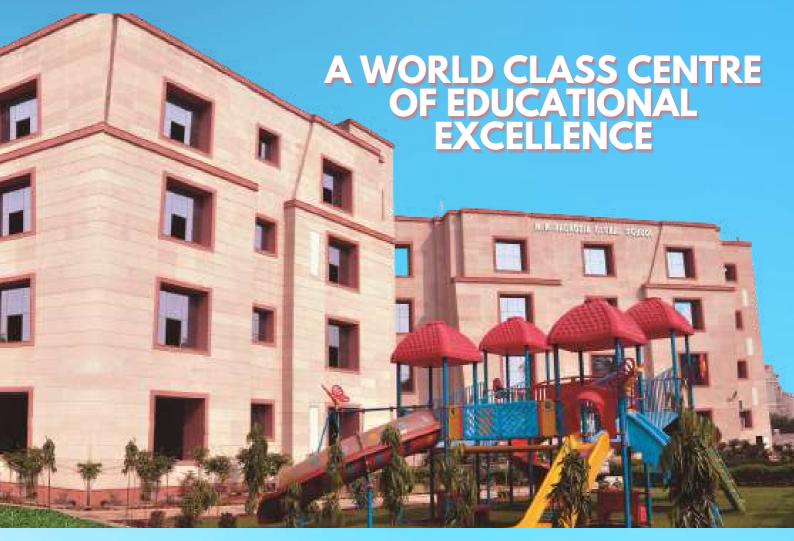

# WORLD CLASS INFRASTRUCTURE

Quality Education is the way of life at NK Bagrodia Global School. The school provides a conducive learning environment with state-of-the-art infrastructure and superlative facilities for the all-round development of learners.

The entire School is fully Wi-Fi connected, promoting quality learning to the learners. All the classrooms are well equipped with Projectors, and Smart- Boards which augment innovative learning.

The school also has well-equipped Science Labs, Technology, and AI Labs as per CBSE norms for the betterment and practical implementation of the particular subject. There are captivating Activity Rooms, theme based classrooms and playstation area which provides a collaborative environment for learning for PS and PP students.

There is sprawling space for outdoor activities, multiple courts for various sports, creative spaces such as dance, music as well as art rooms, well-equipped labs, a versatile multipurpose hall, a well-curated library and a room for health programmes.

Every element in the campus is designed to inspire the students and faculty. The school is well maintained and special care is taken to ensure the safety of the students.

SENSORIAL GARDEN

SCIENCE PARK

10