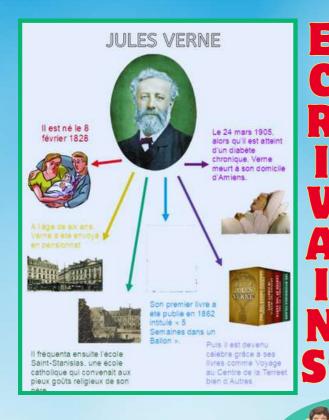

ya Goyal (X A)

## DEVINEZ

 Je suis un doux fruit et une fleur. Qui suis-je ?
 J'ai deux mains et je laver mon visage mais je ne peux pas applaudir. Que suis-je ?
 Tu vas au vert mais tu t'arrêtes au rouge. Que suis-je ?
 Je suis grand quand je suis jeune mais petit quand je suis vieux. Que suis-je ?
 Une graine avec trois lettres dans mon nom

en retire deux mais se prononce toujours pareil. Que suis-je ?

Nancyta (VI D)

Réponses : 1-Gulab Jamun 2- Une Horloge 3-feu de circulation 4- Une Bougie 5- Pois "Après la pluie, le beau temps."

Meaning: After the rain, comes fair weather.

Vasu Gupta (X A)

#### Les proverbs Français



"Chacun voit midi à sa porte."

Meaning: Everyone sees noon at their own doorstep.

"Tout ce qui brille n'est pas or. Meaning: All that glitters is not gold.







Mes parents sont mon inspiration. Ils m'ont tout appris pour être une bonne personne. Ils me racontent aussi leur histoire, leur enfance.

- Priyansh (VII C)

Mes parents et mes professeurs m'inspirent pour travailler jour et nuit juste pour votre perfection sans rien me plaindre et nous rendent capables de tout dans notre vie.

-Peehu Vyas (VII C)

Mon père, ma mère et ma sœur sont mon inspiration car j'apprends beaucoup de choses d'eux. Ils m'inspiren devenir un meilleur enfant.

-Angad Chamoli (VII A)

Qui est votre inspiration et pourquoi Ion inspiration est la nature. Cela nous apprend à suivre es vertus de la vie et à vivre en paix. Nous pouvons en tirer de nombreuses leçons. Il punit ceux qui ne respectent pas ses règles. -Tvesa (VII B)

Mon inspiration est le Mahatma Gandhi. C'