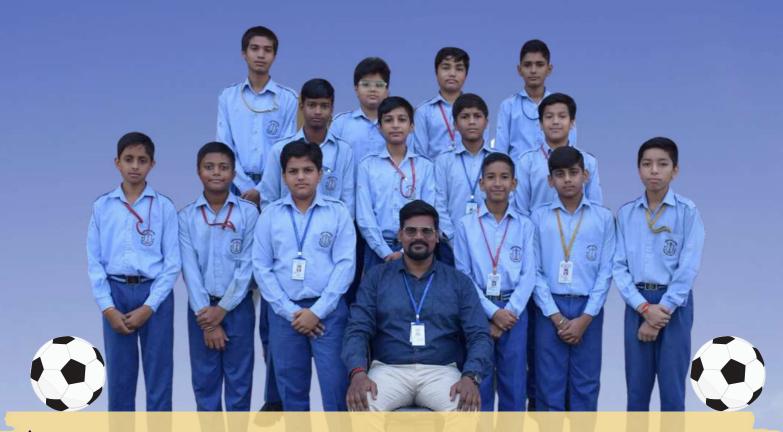

w 1: Hankshika (XII A), Shaurya (XII B), Mr. Ankur (Coach), Yash (XII C), Abhashree (XII A)



BASKETBALL BOYS (U-17) JUNIOR Row 2: Udit (IX C), Shivom (X A), Shreyansh (X B), Avi (X B), Shubham (XI B) Row 1: Aman (X B), Ajit (XII C), Mr. Ankur (Coach), Garvit (X B), Suryansh (X B) **BASKETBALL GIRLS (U-17) JUNIOR** 

Row 2: Divya (X A), Rehana (X A), Kunjal (X A), Tiya (IX A), Jahanvi (IX B), Devanshi (VII B) Row 1: Harshita (VII A), Rishima (VII A), Aditi (VII B), Mr. Ankur (Coach), Rakshita (VII B), Anika (VII B), Nivideta (VIII C)

#### BASKETBALL (U-14) SUB JUNIOR Row 2: Yaksh Raj (VII B), Samridh (VIII A), Yashmeet (VII C), Navyansh (VII C), Rakshit (VII B), Utsav (VII B), Soham (VII B) Row 1: Raghav (VII B), Pratiksh (VII B), Mr. Ankur (Coach), Karnik (VII B), Priyansh (VII C)

47



#### FOOTBALL (U-14)

Row 3: Akash Budawar (VIII A), Deepanshu (VIII A), Rudransh Thakur (VIII A), Ritesh Yadav (VIII C) Row 2: Akash (IX A), Mayank Kumar (VI E), Arpit Goel (VIII A), Sanidhya Chaudhary (VIII A) Row 1: Bhavesh Yadav (VIII C), Ansh Anand (VI B), Aryan Kharb (VIII A), Mr. Raghuvar (Coach), Aditya Raj Meena (VIII A), Aksh Yadav (VIII A), Akshit Tyagi (VIII C)

#### FOOTBALL (U-17)

Row 3: Aryan Gunawat (X B), Tanishq Rai (X B), Tanmay Meena (X A), Tejasvi Sehrawat (X B), Shivansh Thakur (IX A), Prayas Sangwan (X B) Row 2: Saransh Pahwa (X B), Naman Asht (X B), Shivam Jangid (IX C), Gaurav (IX A), Anand Rai (IX A) Row 1: Shubham Rao (X B), Kaman (IX A), Mr. Raghuvar (Coach), Aryaman (IX C), Chetanya Sehrawat (X B)



<u>TAEKWONDO</u> Row2: Cinmay (X A), Divya (XI B), Aabhash