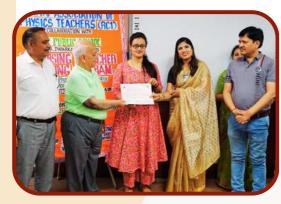

Continuous Professional Development for Teachers at the CSIR-NIScPR

It gives us immense pleasure to announce that Ms. Ruma Bisht, MSc. Biotechnology with Research experience as JRF at Forest Research Institute, Dehradun, currently working as TGT Science at N K Bagrodia Global School, Dwarka has been selected for the Continuous Professional Development Program (CPD) for Educators on "Science Communication and Writing" organized by CSIR-NiScPR.

CPD training program on Effective Science Communication and Writing is designed to equip teachers with the necessary skills and strategies to effectively communicate scientific concepts and enhance their writing abilities. Only 45 Teachers have been selected for training by CBSE and facilitated by KAMP-Knowledge & Awareness Mapping Platform.

# \*Believe in the Impossible, Hold Tight the incredible and the shining future awaits you."

Zonal level competitions were organized by the Directorate of Education for students of various schools of Delhi Zone – 21 where our students have won various prizes in different competitions.