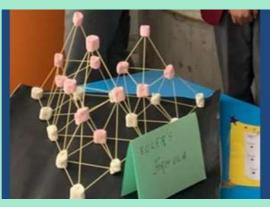

The innovative technique, Euler's formula using design thinking by Ms. Komal was appreciated at State Level and has been selected for National Level.

Ms. Sukeshi TGT-English