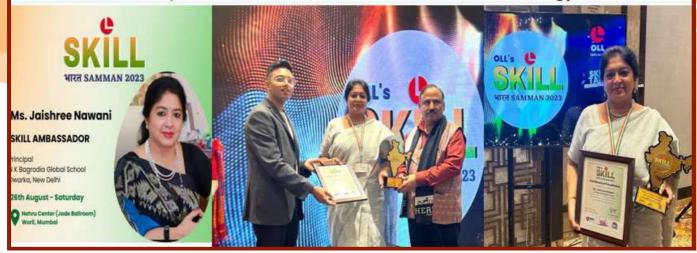

## BHARAT SKILL SAMMAN 2023

Our School has been selected for the prestigious Bharat Skill Samman 2023, an award ceremony that celebrates and recognizes outstanding skills and accomplishments in the field of Science & Technology.