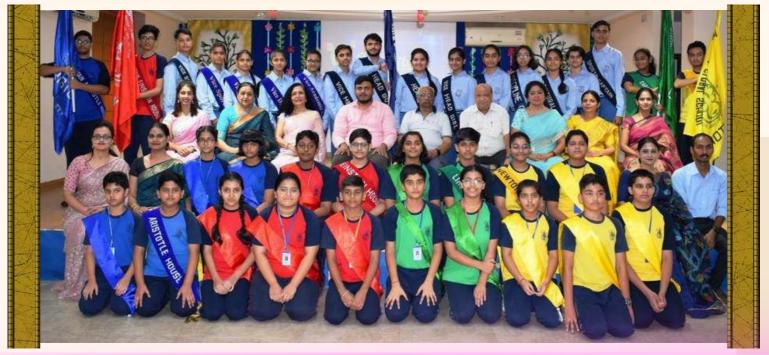

of small children fighting big battles"

N.K.Bagrodia **Global School** organized inter-school an competition "Spectrum" - an inclusive talent show to encourage CWSN (Children with Special Needs) students to come up front and show their hidden potential.

Several schools of Dwarka and nearby vicinity participated in the series of events. The event was presided by Director and Manager Dr. Rajee. N.Kumar, coordinator Academic Ms Satinder Kaur Singh and other dignitaries. The students staged spectacular performances in colorful attires using fascinating props backdrops making and everyone spellbound. This event not only nurtured intrinsic qualities of students but also removed stage fear from them.

## INVESTITURE CEREMONY

#### "Leadership is the capacity to translate vision into reality"



The Investiture Ceremony of our school for the academic session 2023-24 was held with great pomp and dignity in a special ceremony at the school Multipurpose Hall.

The occasion was graced by the benign presence of our Chairman, Raghav Bagrodia Sir, our trustee members, Sh. KK Dhanuka Sir, Sh. Dinesh Kumar Gupta Sir, our Manager, Dr. Rajee N. Kumar Ma'am and our Academic Coordinator, Satinder Kumar Ma'am. The ceremony was conducted with a high degree of earnestness and passion.

The management and the school staff congratulate the newly elected prefectorial board and wish them the best in their new innings!



### CELEBRATION OF INTERNATIONAL YEAR OF MILLETS 2023

#### "Food is not rational. Food is culture, habit, craving and identity."

Millet ranks as the sixth most important cereal g