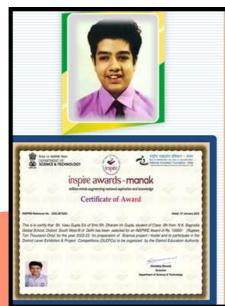

#### **INNOVATION IN SCIENCE PURSUIT FOR INSPIRED RESEARCH**

The INSPIRE scheme (Innovation in Science pursuit for inspired research) is one of the programs executed by DST with the National Innovation Foundation. The aim of the scheme is to motivate innovative thinking among school children. The journey of this amazing idea has been started in September 2022 to mobilize INSPIRE Awards -MANAK 2022-23 nominations. Under this scheme, Vasu Gupta of class IX A has proposed a marvelous idea for helping Autistic students under the guidance of Ms. Shilpa Batra (TGT Science). It is a matter of pride that the idea has been selected for district level exhibition and the student has been awarded by \*prize money of rupees 10,000\* for the further execution of the project.