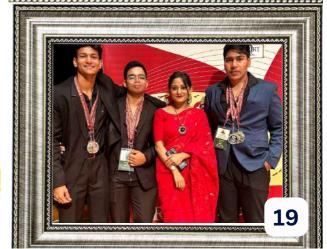

# WORLD SCHOLAR'S CUP

The World Scholars Cup (WSC) is an international team academic tournament and enrichment programme conducted in over fifty countries. Each year, students explore and debate a current global theme. Within the theme, students explore topics in science, social studies, the arts, literature, history and current affairs. Every World Scholars Cup has four, main events; Scholars challenge, Collaborative writing, team debate and Scholars bowl.

Our school participated in the regional round of the World Scholar's Cup on October 7 and 8, 2023. The event was coordinated by Ms. Anjana with a team of five students Oneer Alha, Keerthana Madhav, Dev Tanwar, Lakshay Singh and Abhishek Meena of class XII. The teams have qualified to the Global Round in Dubai which will take place in 2024.

The team of Oneer and Keerthana have been crowned champions at Senior Level in WSC. Our students have won a total of 30 medals.