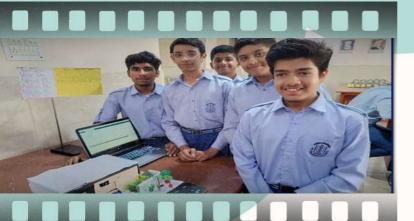

#### **INNOVATION IN SCIENCE PURSUIT FOR INSPIRED RESEARCH**

The INSPIRE scheme (Innovation in Science pursuit for inspired research) is one of the programs executed by DST with the National Innovation Foundation. The aim of the scheme is to motivate innovative thinking among school children. The journey of this amazing idea has been started in September 2022 to mobilize INSPIRE Awards -MANAK 2022-23 nominations. Under this scheme, Vasu Gupta of class IX A has proposed a marvelous idea for helping Autistic students under the guidance of Ms. Shilpa Batra (TGT Science). It is a matter of pride that the idea has been selected for district level exhibition and the student has been awarded by \*prize money of rupees 10,000\* for the further execution of the project.

There were 34 teams from all over India, who brought innovation and structure with a scientific temper. Our team of students, Siddhant Kumar(X), Tejas Kumar(X) and Vasu Gupta(IX) were mentored by their teachers Ms. Shilpa Batra, Ms. Ruma Bisht and Mr. Sandeep Gagan. They had prepared an educational toy based on AI for the autistic students. The toy is called Autismoy. Our team of students and teachers were appreciated at each level. The students received special mention and trophies.