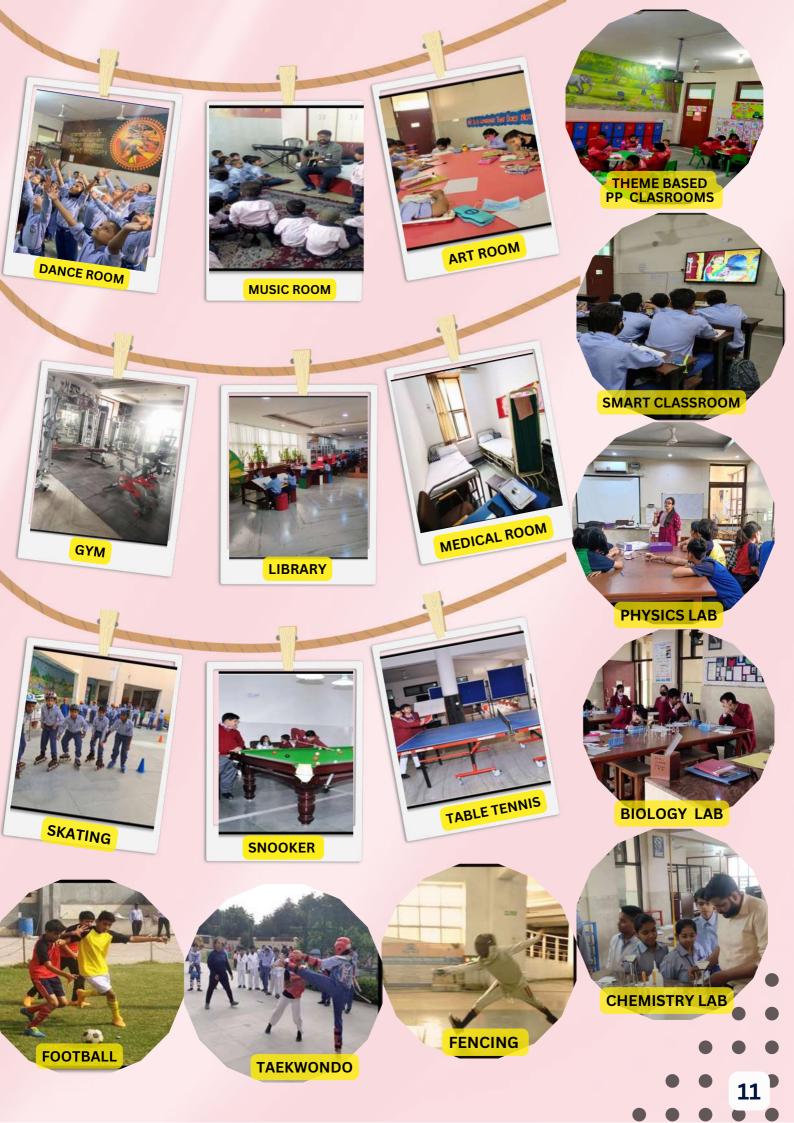

# WORLD CLASS INFRASTRUCTURE

Quality Education is the way of life at NK Bagrodia Global School. The school provides a conducive learning environment with state-of-the-art infrastructure and superlative facilities for the all-round development of learners.

The entire School is fully Wi-Fi connected, promoting quality learning to the learners. All the classrooms are well equipped with Projectors, and Smart- Boards which augment innovative learning.

The school also has well-equipped Science Labs, Technology, and AI Labs as per CBSE norms for the betterment and practical implementation of the particular subject. There are captivating Activity Rooms, theme based classrooms and playstation area which provides a collaborative environment for learning for PS and PP students.

There is sprawling space for outdoor activities, multiple courts for various sports, creative spaces such as dance, music as well as art rooms, well-equipped labs, a versatile multipurpose hall, a well-curated library and a room for health programmes.

Every element in the campus is designed to inspire the students and faculty. The school is well maintained and special care is taken to ensure the safety of the students.

SENSORIAL GARDEN

SCIENCE PARK

10

**ACTIVITY ROOM** 

**CONFERENCE ROOM** 

MULTI PURPOSE HALI

VOLLEYBALL

LANGUAGE LAB

**BASKET BALL** 

SWINGS

**GPS ENABLED BUSES** 