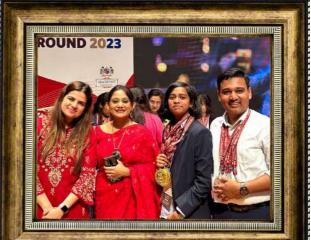

# WORLD SCHOLAR'S CUP

The World Scholars Cup (WSC) is an international team academic tournament and enrichment programme conducted in over fifty countries. Each year, students explore and debate a current global theme. Within the theme, students explore topics in science, social studies, the arts, literature, history and current affairs. Every World Scholars Cup has four, main events; Scholars challenge, Collaborative writing, team debate and Scholars bowl.

Our school participated in the regional round of the World Scholar's Cup on October 7 and 8, 2023. The event was coordinated by Ms. Anjana with a team of five students Oneer Alha, Keerthana Madhav, Dev Tanwar, Lakshay Singh and Abhishek Meena of class XII. The teams have qualified to the Global Round in Dubai which will take place in 2024.

The team of Oneer and Keerthana have been crowned champions at Senior Level in WSC. Our students have won a total of 30 medals.