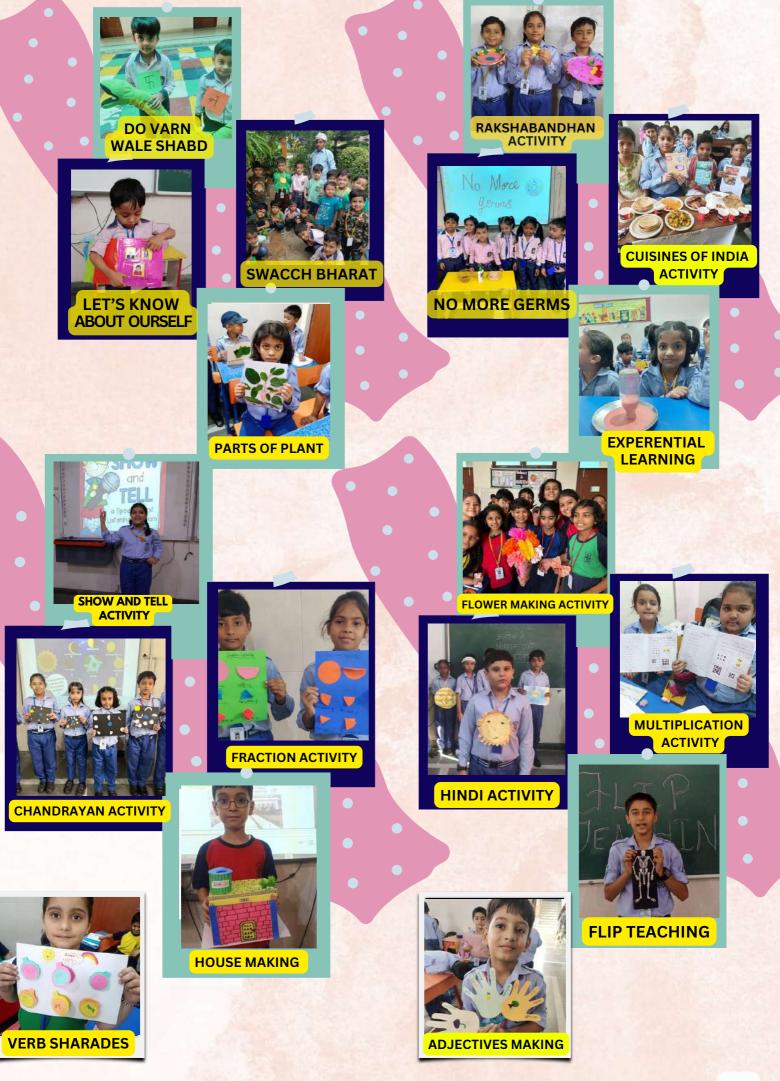

French language skills with natives and to learn French culture.

## **ACTIVITY BASED LEARNING**

Activity-Based Learning is a dynamic approach to education that prioritizes hands-on, experiential learning over traditional rote memorization. It shifts the focus from

passive listening to active participation, fostering a deeper understanding of subjects through practical engagement. In NKBGS, students learn by doing, experimenting, and problem-solving, which not only enhances their knowledge but also develops critical thinking, creativity, and teamwork skills.

Big& Small

**BIG AND SMALL** 

SANSKRIT WEEK



ACTIVITY

FRUTIY JUICY





**STEM MAKING ACTIVITY** 











CAKE MAKING ACTIVITY





**TECHNO WEEK** 





CHIPKO MOVEMENT



**JAADUAI PITARA** 



VOLCANO MAKING ACTIVITY





## **EVENTS & CELEBRATIONS**

**Every** event at NK Bagrodia Global School is an opportunity for students to showcase their talents and capabilities and learn new skills.

Celebrating events and conducting activities in schools are an integral part of learning and it helps in building a strong cultural belief in a child. The various celebrations and events in school help students to know more about different cultures and traditions.



**CYBER JAGRUKTA DIWAS** 



WORLD HERITAGE DAY



WORLD HERITAGE DAY





WORLD LABOUR DAY







#### SPORTS FESTIVAL



#### **CIRCLE TIME**



#### **EARTH DAY**







**MAKING: AWARENESS ON DRUGS AND SUBSTANCE ABUSE** 



WITH HEALTHY MILLETS



WORLD INTELLECTUAL 63 **PROPERTY DAY** 

G 20 POSTER/ SLOGAN





**WORLD MALARIA DAY** 



**BLUE PLANET*