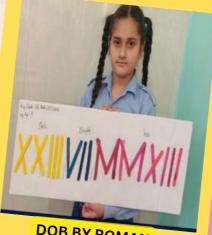

ory.

This exchange was a bridge between two different cultures and gave the students an excellent opportunity to use their French language skills with natives and to learn French culture.

## **ACTIVITY BASED LEARNING**

Activity-Based Learning is a dynamic approach to education that prioritizes hands-on, experiential learning over traditional rote memorization. It shifts the focus from

passive listening to active participation, fostering a deeper understanding of subjects through practical engagement. In NKBGS, students learn by doing, experimenting, and problem-solving, which not only enhances their knowledge but also develops critical thinking, creativity, and teamwork skills.

Big& Small

**BIG AND SMALL** 

SANSKRIT WEEK



ACTIVITY

FRUTIY JUICY





**STEM MAKING ACTIVITY** 











CAKE MAKING ACTIVITY





**TECHNO WEEK** 





CHIPKO MOVEMENT



**JAADUAI PITARA** 



VOLCANO MAKING ACTIVITY





## **EVENTS & CELEBRATIONS**

**Every** event at NK Bagrodia Global School is an opportunity for students to showcase their talents and capabilities and learn new skills.

Celebrating events and conducting activities in schools are an integral part of learning and it helps in building a strong cultural belief in a child. The various celebrations and events in school help students to know more about different cultures and traditions.



**CYBER JAGRUKTA DIWAS** 



WORLD HERITAGE DAY



WORLD HERITAGE DAY





WORLD LABOUR DAY







#### SPORTS FESTIVAL



#### **CIRCLE TIME**



#### **EARTH DAY**







**MAKING: AWARENESS ON DRUGS AND SUBSTANCE ABUSE** 



WITH HE