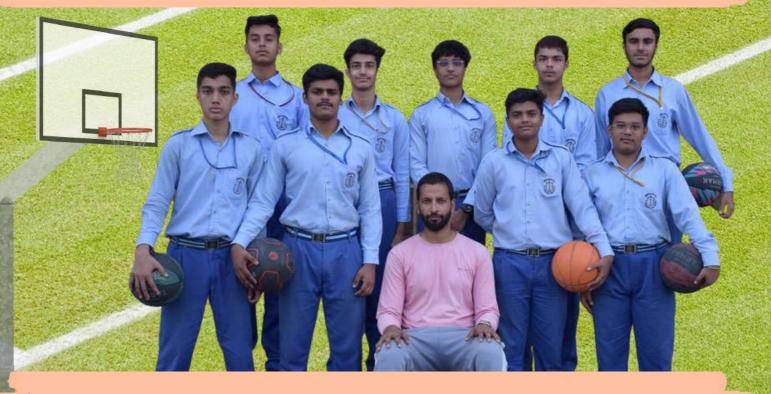

rnmental Organization (NGO) celebrated its 8th Foundation Day with fervor in our school by committing itself to further strengthen and expand its activities for social good.

The event was presided over by our Manager, Dr. Rajee N. Kumar, our Principal, Ms. Jaishree Nawani, Ms. Satinder Kaur, Academic Coordinator, NK Bagrodia Group of Schools, Ms. Namitha Choudhary, President, Choti Si Khushi, Ms. Sushila Om, Secretary, Choti Si Khushi, Ms. Ramneet Kaur, Treasurer, Choti Si Khushi and other members of the NGO.

After the successful completion of the event the students of NGO were presented a token of love from the host school.





45

## **SPORTS TEAMS**

#### **BADMINTON**

Row 2: Anuj (XII C) Row 1: Hankshika (XII A), Shaurya (XII B), Mr. Ankur (Coach), Yash (XII C), Abhashree (XII A)



BASKETBALL BOYS (U-17) JUNIOR Row 2: Udit (IX C), Shivom (X A), Shreyansh (X B), Avi (X B), Shubham (XI B) Row 1: Aman (X B), Ajit (XII C), Mr. Ankur (Coach), Garvit (X B), Suryansh (X B) **BASKETBALL GIRLS (U-17) JUNIOR** 

Row 2: Divya (X A), Rehana (X A), Kunjal (X A), Tiya (IX A), Jahanvi (IX B), Devanshi (VII B) Row 1: Harshita (VII A), Rishima (VII A), Aditi (VII B), Mr. Ankur (Coach), Rakshita (VII B), Anika (VII B), Nivideta (VIII C)

#### BASKETBALL (U-14) SUB JUNIOR Row 2: Yaksh Raj (VII B), Samridh (VIII A), Yashmeet (VII C), Navyansh (VII C), Rakshit (VII B), Utsav (VII B), Soham (VII B) Row 1: Raghav (VII B), Pratiksh (VII B), Mr. Ankur (Coach), Karnik (VII B), Priyansh (VII C)

47



#### FOOTBALL (U-14)

Row 3: Akash Budawar (VIII A), Deepanshu (VIII A), Rudransh Thakur (V